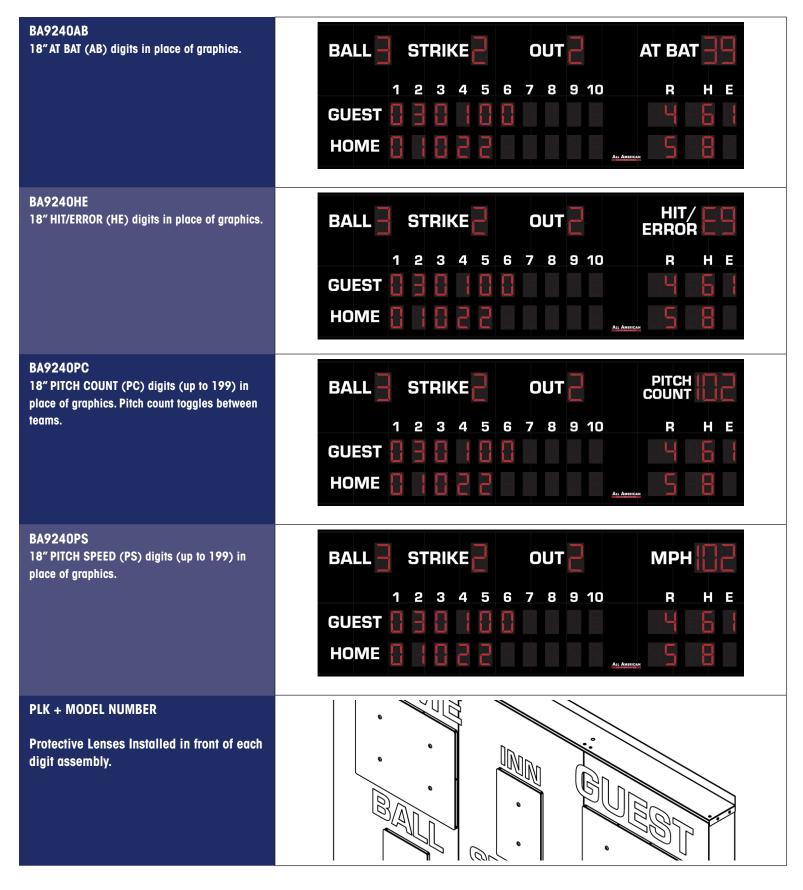

at(AB), Pitch Count(PC), Pitch Speed(PS) in place of the Graphics Area. Protective Lens Kit (PLK + Model Number). White, Green, Amber digits available (Red is standard).                                                                                                                                                                              |
| AVAILABLE CONTROL CONSOLE (SOLD SEPARATELY)                  | <b>MSC9000 (Multi-sport Desktop Console)</b> Extruded Aluminum, high impact low profile microprocessor control console. 5" high x 10.25" wide x 9" deep. Weight: 4.3 lbs. Radio (1600 ft) is standard, simultaneous hardwire option included. Internal rechargeable battery. Switch between multiple sports by removing and replacing the slip sheet.                     |

## **BA9240 OPTIONS**